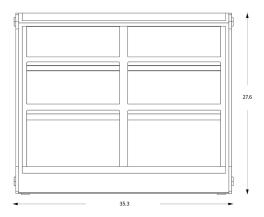

| Model                  |        | AFDC                                                     |
|------------------------|--------|----------------------------------------------------------|
| Model Number           |        | AFDC36001                                                |
| Approx Internal Volume |        | 6 ft <sup>3</sup> (170 liters)                           |
| Dimensions             | Height | 27.6" (700mm)                                            |
|                        | Width  | 35.3″ (896mm)                                            |
|                        | Depth  | 19.7″ (500mm)                                            |
| Approx Weight          |        | 130 lbs (59 kg)                                          |
| Shipping Weight        |        | 150 lbs (68 kg)                                          |
| Lamps                  |        | 3 LED                                                    |
| Doors                  |        | 2 sliding rear, 2 front swing open/self-closing          |
| Glass                  |        | ANSI Standard Z97.1 Tempered                             |
| Power (Case Input)     |        | 24VDC (110v adapter included)                            |
| Amp Rating             |        | 1 amp                                                    |
| Optional Accessories   |        | Double sided sign holder, Bag & tong holders, 4" leg kit |
| Sanitation Approval    |        | NSF/ANSI 2                                               |