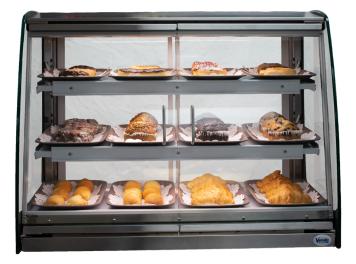

The Ambient Food Display Case features LED lights, three white shelves and over 6 cubic feet of product space. These well-lit displays have 360-degree product visibility, and built-in PoP rails for pricing and product identification. Swing open front doors and sliding back doors are perfect for full and/or self-serving. NSF Certified — quality and safety guaranteed.

| Model                  |        | AFDC                                                     |
|------------------------|--------|----------------------------------------------------------|
| Model Number           |        | AFDC36001                                                |
| Approx Internal Volume |        | 6 ft <sup>3</sup> (170 liters)                           |
| Dimensions             | Height | 27.6" (700mm)                                            |
|                        | Width  | 35.3″ (896mm)                                            |
|                        | Depth  | 19.7″ (500mm)                                            |
| Approx Weight          |        | 130 lbs (59 kg)                                          |
| Shipping Weight        |        | 150 lbs (68 kg)                                          |
| Lamps                  |        | 3 LED                                                    |
| Doors                  |        | 2 sliding rear, 2 front swing open/self-closing          |
| Glass                  |        | ANSI Standard Z97.1 Tempered                             |
| Power (Case Input)     |        | 24VDC (110v adapter included)                            |
| Amp Rating             |        | 1 amp                                                    |
| Optional Accessories   |        | Double sided sign holder, Bag & tong holders, 4" leg kit |
| Sanitation Approval    |        | NSF/ANSI 2                                               |