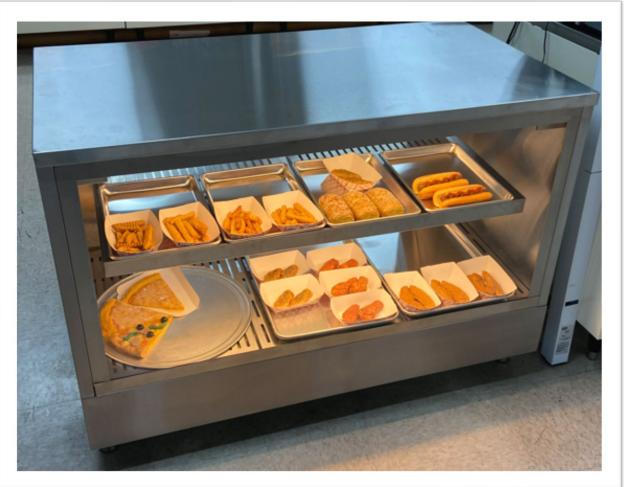

## **HFC Series Merchandisers - Specifications**

| Model                                                                       | HFC480001                                                        |
|-----------------------------------------------------------------------------|------------------------------------------------------------------|
| Internal Volume, ft <sup>3</sup>                                            | 13 ft <sup>3</sup>                                               |
| External Dimensions W x D x H                                               | 48.1 x 26 x 34                                                   |
| Weight                                                                      | 177 lbs                                                          |
| Shelf Area ( in.sq )                                                        | Middle 1 x 694<br>Bottom 1 x 1100                                |
| Shelf Mounted Heating Elements                                              | 2 x 200 Watt (Middle)<br>2 x 300 Watt (Bottom)                   |
| Lighting<br>Circulation Fans                                                | LED (2)<br>(2)                                                   |
| Glass<br>Body / Top Construction<br>Legs                                    | ANSI Standard Z97.1 Tempered<br>Stainless Steel<br>4in Tall Legs |
| Controls                                                                    | Digital                                                          |
| Digital Timers 12 Adjustable (30 min – 4 hour) w/ visual and audible alert) |                                                                  |
| Voltage, Frequency                                                          | 115VAC, 50/60 Hz                                                 |
| Amperage                                                                    | 8.5 Amp                                                          |

## **Features**

Countertop load capacity of up to 300 lbs Four adjustable temp zones (2 bottom, 2 mid-shelf) Twelve digital timers (30 minutes to 4 hours) Adjustable middle shelf postion Long-life LED Lighting Uniform heating throughout interior (within 10°F) Solid Tempered Glass Front Rear Sliding Doors Fully insulated top and side panels

Included Accessories Pan racks for bottom and middle shelves Removable Kickplate