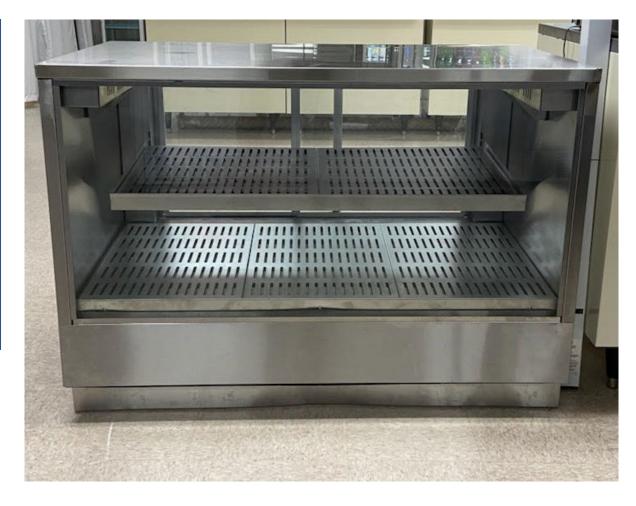

## **HFC Series Merchandisers - Specifications**

| Model                                                                       | HFC480001                                                        |
|-----------------------------------------------------------------------------|------------------------------------------------------------------|
| Internal Volume, ft <sup>3</sup>                                            | 13 ft <sup>3</sup>                                               |
| External Dimensions W x D x H                                               | 48.1 x 26 x 34                                                   |
| Weight                                                                      | 177 lbs                                                          |
| Shelf Area ( in.sq )                                                        | Middle 1 x 694<br>Bottom 1 x 1100                                |
| Shelf Mounted Heating Elements                                              | 2 x 200 Watt (Middle)<br>2 x 300 Watt (Bottom)                   |
| Lighting<br>Circulation Fans                                                | LED (2)<br>(2)                                                   |
| Glass<br>Body / Top Construction<br>Legs                                    | ANSI Standard Z97.1 Tempered<br>Stainless Steel<br>4in Tall Legs |
| Controls                                                                    | Digital                                                          |
| Digital Timers 12 Adjustable (30 min – 4 hour) w/ visual and audible alert) |                                                                  |
| Voltage, Frequency                                                          | 115VAC, 50/60 Hz                                                 |
| Amperage                                                                    | 8.5 Amp                                                          |

## **Features**

Countertop load capacity of up to 300 lbs Four adjustable temp zones (2 bottom, 2 mid-shelf) Twelve digital timers (30 minutes to 4 hours) Adjustable middle shelf postion Long-life LED Lighting Uniform heating throughout interior (within 10°F) Solid Tempered Glass Front Rear Sliding Doors Fully insulated top and side panels