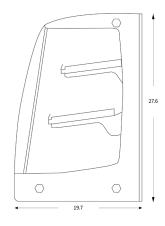

| Model                  |        | AFDC                                                     |
|------------------------|--------|----------------------------------------------------------|
| Model Number           |        | AFDC36001                                                |
| Approx Internal Volume |        | 6 ft <sup>3</sup> (170 liters)                           |
| Dimensions             | Height | 27.6" (700mm)                                            |
|                        | Width  | 35.3″ (896mm)                                            |
|                        | Depth  | 19.7″ (500mm)                                            |
| Approx Weight          |        | 130 lbs (59 kg)                                          |
| Shipping Weight        |        | 150 lbs (68 kg)                                          |
| Lamps                  |        | 3 LED                                                    |
| Doors                  |        | 2 sliding rear, 2 front swing open/self-closing          |
| Glass                  |        | ANSI Standard Z97.1 Tempered                             |
| Power (Case Input)     |        | 24VDC (110v adapter included)                            |
| Amp Rating             |        | 1 amp                                                    |
| Optional Accessories   |        | Double sided sign holder, Bag & tong holders, 4" leg kit |
| Sanitation Approval    |        | NSF/ANSI 2                                               |