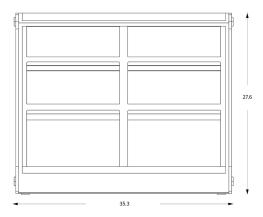

| Model                  |        | AFDC                                                     |
|------------------------|--------|----------------------------------------------------------|
| Model Number           |        | AFDC36001                                                |
| Approx Internal Volume |        | 6 ft <sup>3</sup> (170 liters)                           |
| Dimensions             | Height | 27.6" (700mm)                                            |
|                        | Width  | 35.3″ (896mm)                                            |
|                        | Depth  | 19.7″ (500mm)                                            |
| Approx Weight          |        | 130 lbs (59 kg)                                          |
| Shipping Weight        |        | 150 lbs (68 kg)                                          |
| Lamps                  |        | 3 LED                                                    |
| Doors                  |        | 2 sliding rear, 2 front swing open/self-closing          |
| Glass                  |        | ANSI Standard Z97.1 Tempered                             |
| Power (Case Input)     |        | 24VDC (110v adapter included)                            |
| Amp Rating             |        | 1 amp                                                    |
| Optional Accessories   |        | Double sided sign holder, Bag & tong holders, 4" leg kit |
| Sanitation Approval    |        | NSF/ANSI 2                                               |