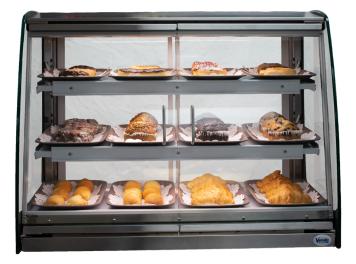

The Ambient Food Display Case features LED lights, three white shelves and over 6 cubic feet of product space. These well-lit displays have 360-degree product visibility, and built-in PoP rails for pricing and product identification. Swing open front doors and sliding back doors are perfect for full and/or self-serving. NSF Certified — quality and safety guaranteed.