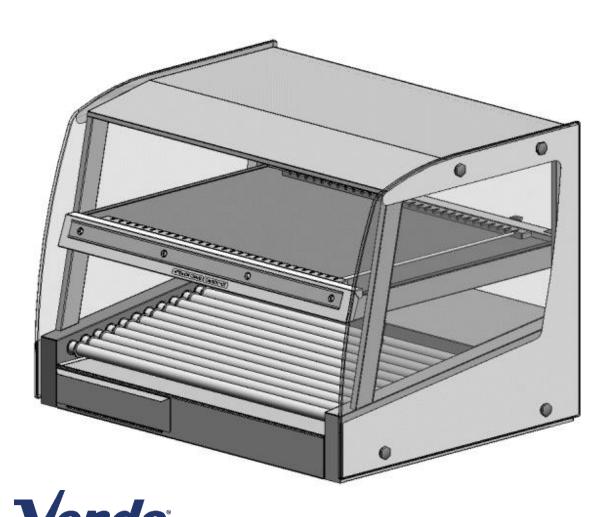

## **Roller Grill Combo - Features**

### **Configuration** Hot Plate Dimensions

RGC24 24" x 24" RGC36 36" x 24"

#### **Features**

Adjustable upper shelf "Flat" or "Stadium"

Timer (Roller Section only) Analog

Temp Controls Analog

Lighting LED and Xenon

Glass ANSI Standard Z97.1 Tempered

Structure Stainless Steel

Structure Stainless Steel
Separated Roller Heating Zones (front/rear) "holding" / "cooking"
Heating Indicator LED

#### **Included Accessories**

Lane divider rods Bun Drawer