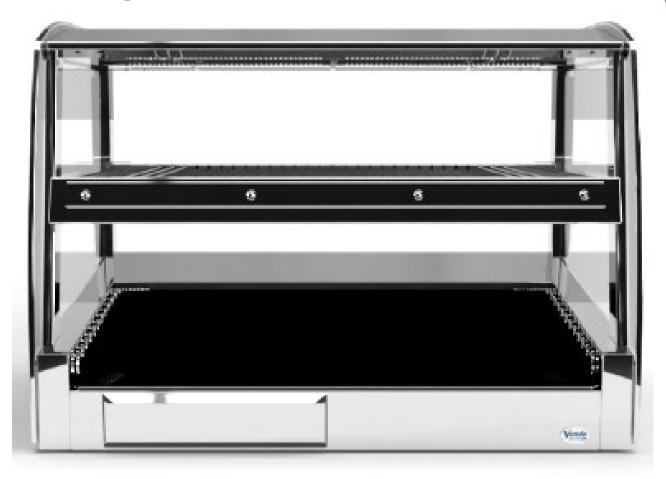

## **Roller Grill Combo - Features**

### **Configuration** Hot Plate Dimensions

RGC24 24" x 24" RGC36 36" x 24"

#### **Features**

Adjustable upper shelf "Flat" or "Stadium"

Timer (Roller Section only) Analog

Temp Controls Analog

Lighting LED and Xenon

Glass ANSI Standard Z97.1 Tempered

Structure Stainless Steel

Structure Stainless Steel
Separated Roller Heating Zones (front/rear) "holding" / "cooking"
Heating Indicator LED

#### **Included Accessories**

Lane divider rods Bun Drawer