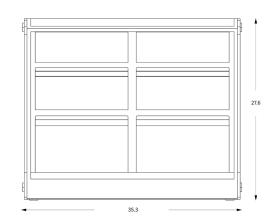

| Model                             |        | HFD                                                           | HFDC                            |  |
|-----------------------------------|--------|---------------------------------------------------------------|---------------------------------|--|
| Approx. Internal Volume           |        | 6 ft³ (1                                                      | 6 ft <sup>3</sup> (170 liters)  |  |
| Overall Unit                      | Height | 27.6 inch                                                     | 27.6 inches (700 mm)            |  |
|                                   | Width  | 35.3 inch                                                     | 35.3 inches (896 mm)            |  |
|                                   | Depth  | 19.7 inch                                                     | 19.7 inches (500 mm)            |  |
| Weight                            |        | 154 lbs (70 kg)                                               | 160 lbs (73 kg)                 |  |
| Temp. Controlled Hot Plates       |        | (6) 185W                                                      |                                 |  |
| Lamps (Heating &<br>Illumination) |        | Warm LED                                                      |                                 |  |
| Controller (Adjustable Temp.)     |        | 6 temperature controls, 100°F-255°F                           |                                 |  |
| Timers                            |        | 12 Timers, programmable for 30min-4 hr (in 30 min increments) |                                 |  |
| Dual Circulation Fans             |        | N/A                                                           | Standard                        |  |
| Glass                             |        | ANSI Standard Z97.1 Tempered                                  |                                 |  |
| Doors                             |        | 2 sliding rear                                                | 2 front swing open/self-closing |  |
| Power                             |        | 115VAC 60Hz                                                   |                                 |  |
| Amp Rating                        |        | 9.2 Amps                                                      |                                 |  |
| Standard Accessories              |        | (16) Stainless Steel Food Pans                                | Stainless Steel Racks           |  |
| Optional Accessories (sold seg    |        | 4 inch Leg Kit                                                |                                 |  |