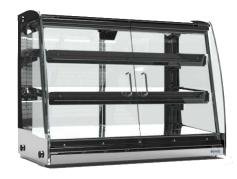

## Serving Made Easy

Hot Food Displays and Combo Serve models provide sufficient storage with over 6 cubic feet of product space, with 6 heating zones that can be individually adjusted to the various products. The HFD's have a roll-out front panel and sliding back doors to make cleaning and serving easy. The Combo Serve HFD's swing open front doors and sliding back doors make it perfect for full or self-serve applications. HFDC models have low air flow dual circulation fans to help maintain an even and consistent product temperature throughout.