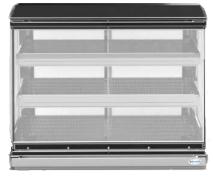

## Serving Made Easy

Hot Food Displays and Combo Serve models provide sufficient storage with over 6 cubic feet of product space, with 6 heating zones that can be individually adjusted to the various products. The HFD's have a roll-out front panel and sliding back doors to make cleaning and serving easy. The Combo Serve HFD's swing open front doors and sliding back doors make it perfect for full or self-serve applications. HFDC models have low air flow dual circulation fans to help maintain an even and consistent product temperature throughout.