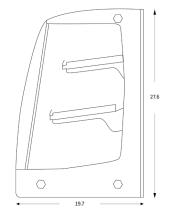

| Model                             |        | HFD                                                           | HFDC                            |  |
|-----------------------------------|--------|---------------------------------------------------------------|---------------------------------|--|
| Approx. Internal Volume           |        | 6 ft³ (1                                                      | 6 ft <sup>3</sup> (170 liters)  |  |
| Overall Unit                      | Height | 27.6 inch                                                     | 27.6 inches (700 mm)            |  |
|                                   | Width  | 35.3 inch                                                     | 35.3 inches (896 mm)            |  |
|                                   | Depth  | 19.7 inch                                                     | 19.7 inches (500 mm)            |  |
| Weight                            |        | 154 lbs (70 kg)                                               | 160 lbs (73 kg)                 |  |
| Temp. Controlled Hot Plates       |        | (6) 185W                                                      |                                 |  |
| Lamps (Heating &<br>Illumination) |        | Warm LED                                                      |                                 |  |
| Controller (Adjustable Temp.)     |        | 6 temperature controls, 100°F-255°F                           |                                 |  |
| Timers                            |        | 12 Timers, programmable for 30min-4 hr (in 30 min increments) |                                 |  |
| Dual Circulation Fans             |        | N/A                                                           | Standard                        |  |
| Glass                             |        | ANSI Standard Z97.1 Tempered                                  |                                 |  |
| Doors                             |        | 2 sliding rear                                                | 2 front swing open/self-closing |  |
| Power                             |        | 115VAC 60Hz                                                   |                                 |  |
| Amp Rating                        |        | 9.2 Amps                                                      |                                 |  |
| Standard Accessories              |        | (16) Stainless Steel Food Pans                                | Stainless Steel Racks           |  |
| Optional Accessories (sold seg    |        | 4 inch Leg Kit                                                |                                 |  |